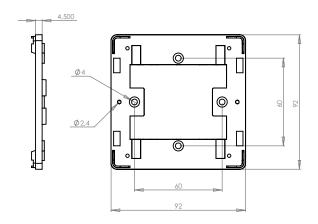

| TECHNICAL SPECIFICATIONS |                                         |
|--------------------------|-----------------------------------------|
| COLOUR                   | Red (standard); other colours available |
| CASE MATERIAL            | ABS                                     |
| DIMENSIONS               | 92 (L) x 92 (W) mm                      |
| WEIGHT                   | 23,5 g                                  |
| ORDER CODE               |                                         |
| GFE-MCPE-ADAPTER PLATE   | LOW PROFILE MOUNTING ADAPTER            |