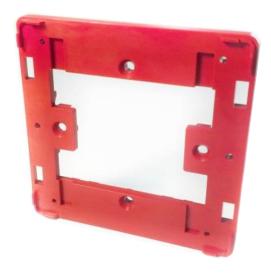

## **Low Profile Mounting Adapter**

GFE-MCPE ADAPTER PLATE accessory enables installation of MCPE manual call point range directly to a single gang electrical box, offering a low profile mounting option.

Adapter is compatible with following call points:

- ▶ GFE-MCPE-C conventional manual call point
- ▶ GFE-MCPE-A addressable manual call point
- ▶ GFE-MCPE-Al addressable manual call point with Loop isolator