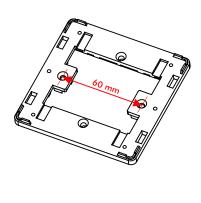

| TECHNICAL SPECIFICATIONS |                                         |
|--------------------------|-----------------------------------------|
| COLOUR                   | Red (standard); other colours available |
| CASE MATERIAL            | ABS                                     |
| DIMENSIONS               | 92 (L) x 92 (W) mm                      |
| WEIGHT                   | 23,5 g                                  |
| ORDER CODE               |                                         |
| GFE-MCPE-ADAPTER PLATE   | LOW PROFILE MOUNTING ADAPTER            |