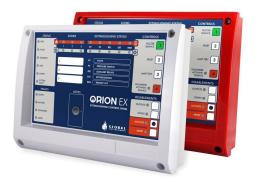

## **ORION EX MINI-REP V2**

## **Extinguishing Repeater Panel**

The ORION EX MINI-REP V2 will provide remote control and system display status from multiple locations to an ORION-EX V2 based Fire Alarm System. All Fire, Fault, Test and Disabled conditions are displayed. User is able to control all functions at Access Levels 1 and 2. Access to Level 2 is via the same four digit code used on the ORION-EX V2. Its reduced dimensions make it ideal for installation in reception areas or security booths where it would be impractical and unattractive to install a full size control panel. This repeater panel can be connected to the Main Panel using 4 different communication technologies: RS232, RS485, Fiber Optics and TCP/IP\*.

The unit is provided as standard with an RS232 interface. Power for the ORION EX MINI-REP can be supplied from the control panel's auxiliary power output or an external 24V DC power supply if required.